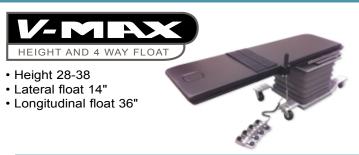

## V-MEX

VASCULAR IMAGING TABLES

With all the features of the competition...

At a fraction of the cost

4-WAY FLOAT & TRENDELENBURG

- Table top automatically stops at level
- Diving board style for easy c-arm access
- Large patient capacity 500lb pound load
- 2" patient high quality comfort pad
- Facial cut out access
- Light weight easy to physically move the table
- 24" wide top eliminates the needs for arm boards
- 27" wide top is also available
- Easy patient transfer to table
- · Low height for patient boarding
- Any OR accessory can be rigidly attached to the table top