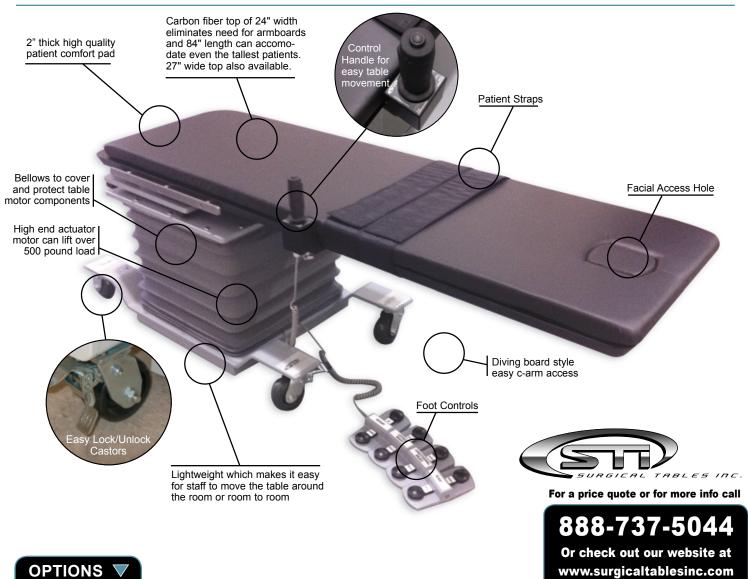

## V-MEX

VASCULAR IMAGING TABLES

With all the features of the competition...

At a fraction of the cost

4-WAY FLOAT & TRENDELENBURG

- Table top automatically stops at level
- Diving board style for easy c-arm access
- Large patient capacity 500lb pound load
- 2" patient high quality comfort pad
- Facial cut out access
- Light weight easy to physically move the table
- 24" wide top eliminates the needs for arm boards
- 27" wide top is also available
- Easy patient transfer to table
- · Low height for patient boarding
- Any OR accessory can be rigidly attached to the table top