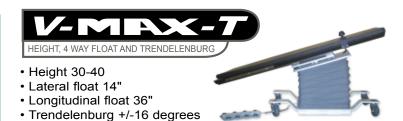

## V-MEX

VASCULAR IMAGING TABLES

With all the features of the competition...

At a fraction of the cost

4-WAY FLOAT & TRENDELENBURG

- Table top automatically stops at level
- Diving board style for easy c-arm access
- Large patient capacity 500lb pound load
- 2" patient high quality comfort pad
- Facial cut out access
- Light weight easy to physically move the table
- 24" wide top eliminates the needs for arm boards
- 27" wide top is also available
- Easy patient transfer to table
- · Low height for patient boarding
- Any OR accessory can be rigidly attached to the table top