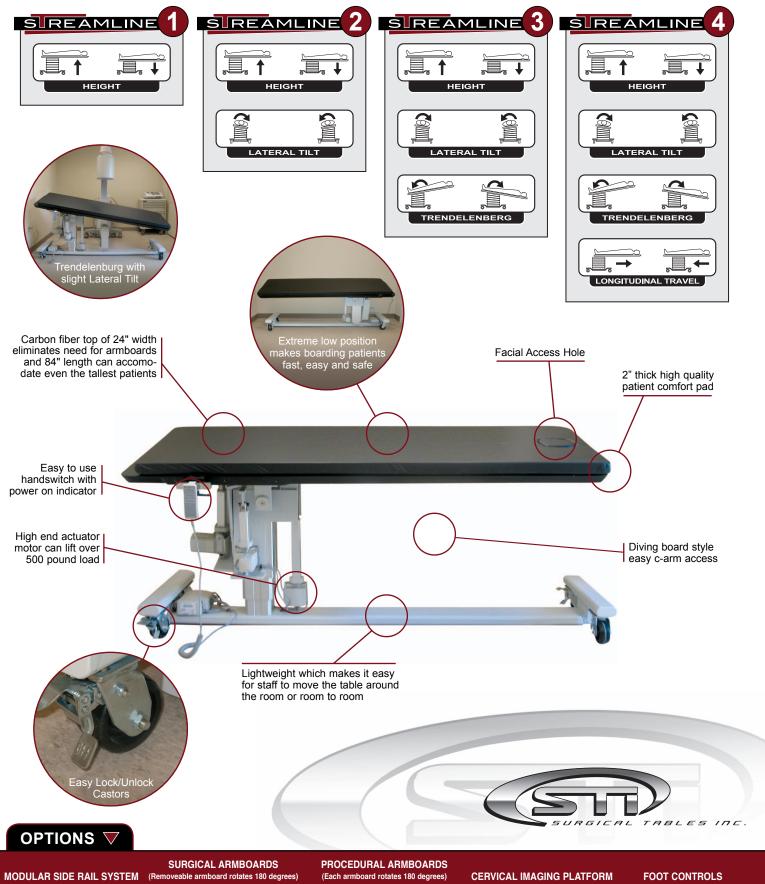

## **FEATURES**

- Diving board style for easy c-arm access
- Large patient capacity 500 pound load
- 2" patient high quality comfort pad
- Facial Cut-out for prone procedures
- Light weight easy to physically move the table
- 24" top eliminates need for arm boards
- Simple to use top quality wheel locks
- Easy patient transfer to table

(Each armboard rotates 180 degrees)