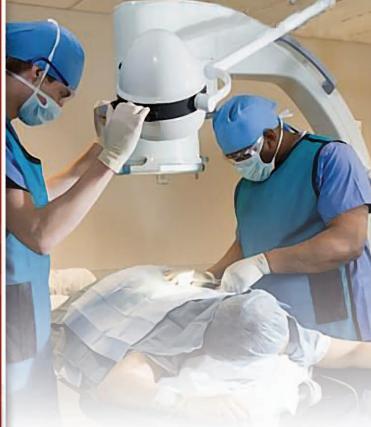

### **DESIGN**

This table line is designed for high patient throughput for surgery centers, pain management, and other multidisciplinary medical facilities.

Carbon fiber diving board style imaging table

"absolutely the best price and value in the table industry"

## **FEATURES**

- Diving board style for easy c-arm access
- Large patient capacity 500 pound load
- 2" patient high quality comfort pad
- Facial Cut-out for prone procedures
- Light weight easy to physically move the table
- 24" top eliminates need for arm boards
- Simple to use top quality wheel locks
- Easy patient transfer to table