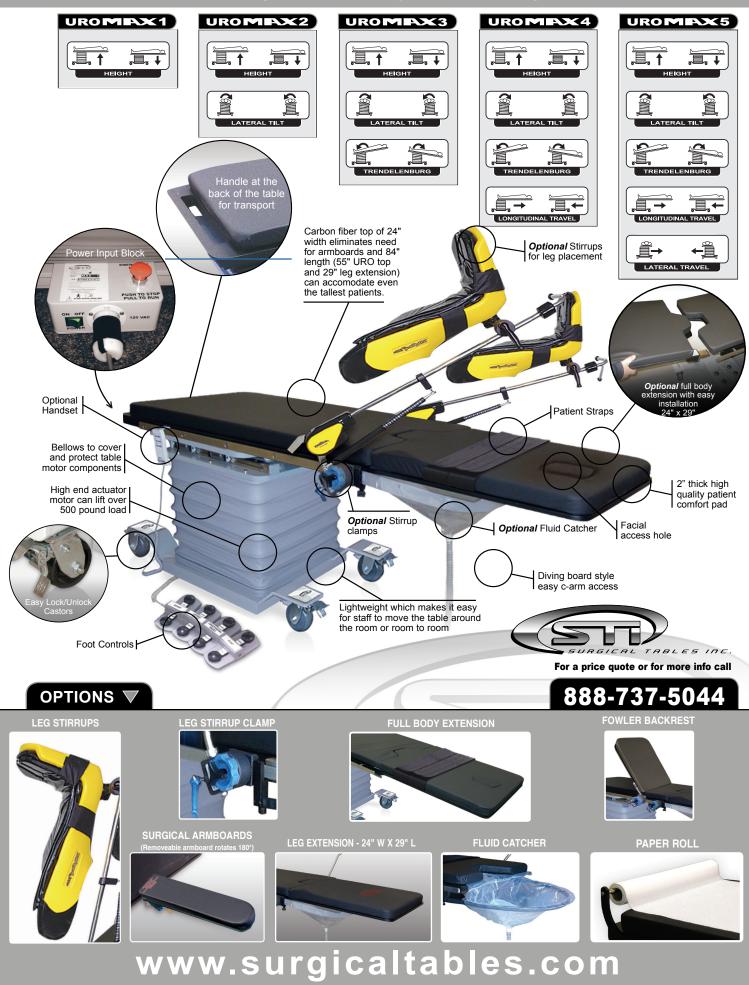

#### STANDARD FEATURES

- Optional Full Body Extension: Allows table to be easily converted to a full body table for general x-ray imaging
- Remove and install leg extension or full body extension with fluid catcher n place and patient on the table
- Leg extension easy to remove & light weight
- Diving board style for easy c-arm access
- Large patient capacity 500lb pound load
- 2" patient high quality comfort pad
- Light weight easy to physically move the table
- 24" wide top eliminates the needs for arm boards
- Easy patient transfer to table
- Low height for patient boarding
- Any OR accessory can be rigidly attached to the table top

#### **MEDICAL SPECIALTIES SUPPORTED:**

- Pain Management
- Cystoscopy
- Minimally Invasive Spine Surgery 
  Laparoscopy
- GI Procedures
- Ultrasound Procedures
- Orthopedic
- Endovascular
- X-Ray Procedures
- Gall Bladder
- Prostate

- UreteroscopyLithotripsy
- Bladder Access
- Urinary Tract Infections
- Kidney Stone removal
- Percutaneous nephrolithotomy
- Vasectomy

URO Top with

optional foot board

OPTIONAL Full body extension for standard imaging procedures such as Pain Management