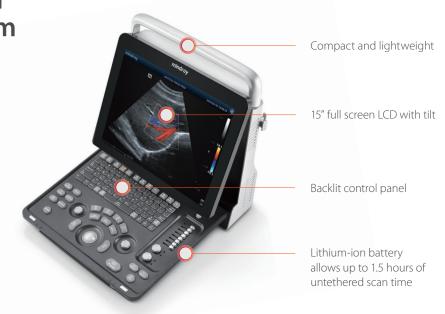

# **Exceptional by Design**

#### Designed with the user in mind, the Z60 System goes where you go

- One-click image save and transfer to local server or USB
- ► **iTouch<sup>™</sup> Auto Optimization:** Single button image optimization
- ► iZoom<sup>™</sup>: Enables accurate viewing of image from distance
- ▶ iStation™: Clipboard, onboard reporting