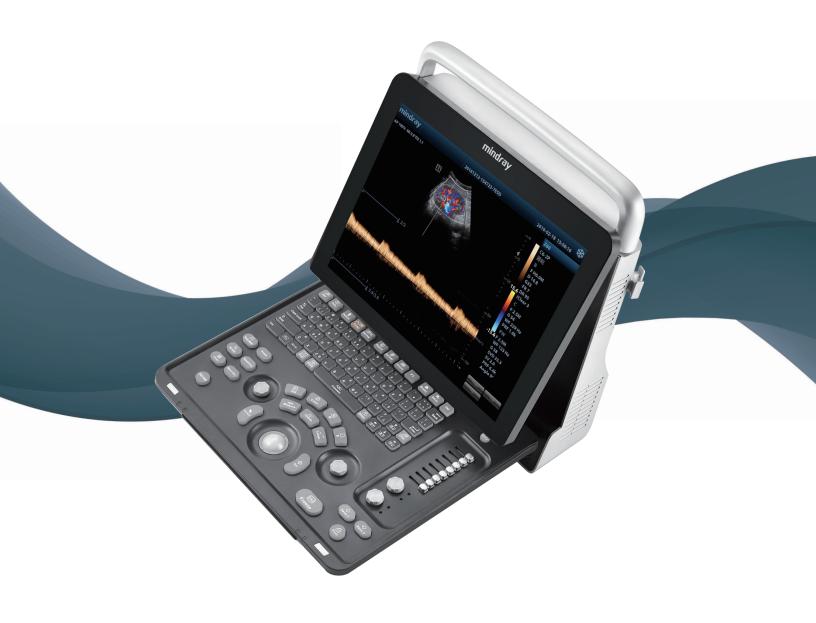

### Z60 Ultrasound System

### Versatility and adaptability

The Z60 Ultrasound System is a versatile, hand-carried Color Doppler System that successfully blends powerful software packages, transducer technology, and easeof-use. This ergonomic and compact solution makes it possible to examine your patients anywhere and anytime, without compromise.

In today's demanding environment, it takes innovative technology to achieve rapid diagnoses with high levels of confidence. With exquisite design utilizing the latest technologies, the Z60 System expands clinical capabilities and meets your evolving professional needs now and into the future.